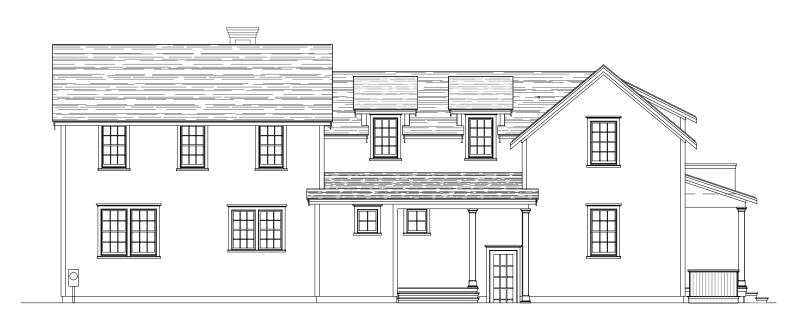

e meant to be illustrative only, are not to scale and are subject to change without notice.



#### Specifications & Features:

Custom-designed Nantucket-style homes
Hardwood flooring throughout each home
Custom kitchens with granite countertops
Tiled bathrooms with designer fixtures throughout
Appliances include: Wolf® Range, Sub-Zero®
Refrigerator, Bosch® Dishwasher
All bedrooms feature en-suite full bathrooms
Full working fireplaces

Andersen® 400 Series windows and doors
White cedar exterior with red cedar roof shingles
Professionally-landscaped and hardscaped
with outdoor patios and outdoor showers
Two-zone forced hot air and three-zone air conditioning
2 x 6 Exterior framing and fully insulated for energy
efficiency

Custom trim and woodwork throughout

# 13



#### NORTH ELEVATION



WEST ELEVATION



# 13



**SOUTH ELEVATION** 



EAST ELEVATION