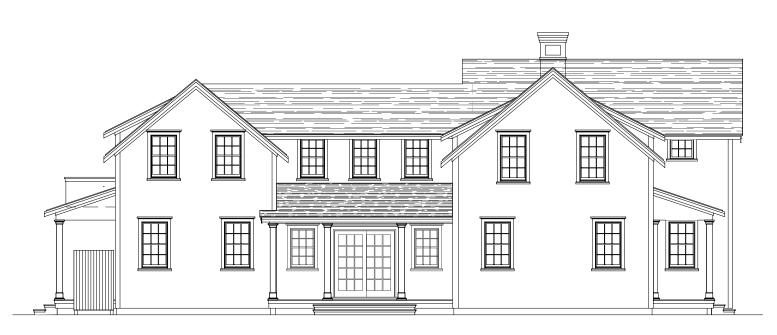

and are subject to change without notice.



#### Specifications & Features:

Custom-designed Nantucket-style homes
Hardwood flooring throughout each home
Custom kitchens with granite countertops
Tiled bathrooms with designer fixtures throughout
Appliances include: Wolf® Range, Sub-Zero®
Refrigerator, Bosch® Dishwasher
All bedrooms feature en-suite full bathrooms
Full working fireplaces

Andersen® 400 Series windows and doors
White cedar exterior with red cedar roof shingles
Professionally-landscaped and hardscaped
with outdoor patios and outdoor showers
Two-zone forced hot air and three-zone air conditioning
2 x 6 Exterior framing and fully insulated for energy
efficiency

Custom trim and woodwork throughout

# 13



#### NORTH ELEVATION



WEST ELEVATION



# 13



**SOUTH ELEVATION** 



EAST ELEVATION