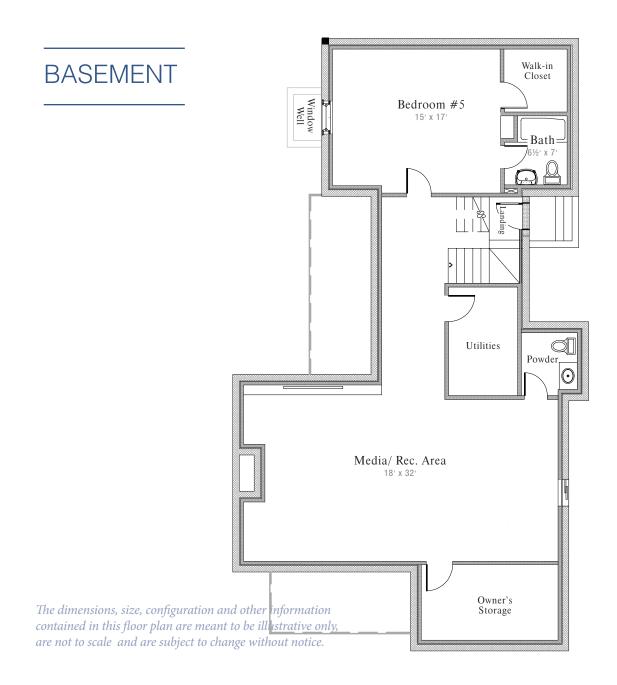

### FIRST FLOOR



The dimensions, size, configuration and other information contained in this floor plan are meant to be illustrative only, are not to scale and are subject to change without notice.

## SECOND FLOOR



The dimensions, size, configuration and other information contained in this floor plan are meant to be illustrative only, are not to scale and are subject to change without notice.



#### Specifications & Features:

Custom-designed Nantucket-style homes
Hardwood flooring throughout each home
Custom kitchens with granite countertops
Tiled bathrooms with designer fixtures throughout
Appliances include: Wolf® Range, Sub-Zero®
Refrigerator, Bosch® Dishwasher
All bedrooms feature en-suite full bathrooms
Full working fireplaces

Andersen® 400 Series windows and doors
White cedar exterior with red cedar roof shingles
Professionally-landscaped and hardscaped
with outdoor patios and outdoor showers
Two-zone forced hot air and three-zone air conditioning
2 x 6 Exterior framing and fully insulated for energy
efficiency

Custom trim and woodwork throughout

# 13



#### NORTH ELEVATION



WEST ELEVATION



# 13



**SOUTH ELEVATION** 



EAST ELEVATION