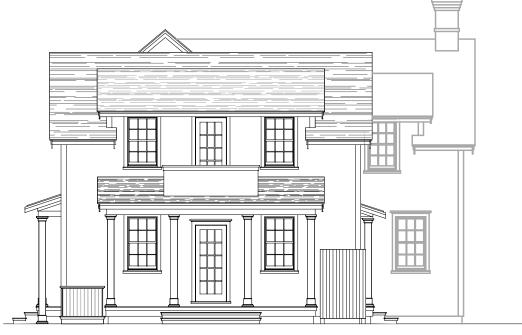

only, are not to scale and are subject to change without notice.



#### Specifications & Features:

Custom-designed Nantucket-style homes
Hardwood flooring throughout each home
Custom kitchens with granite countertops
Tiled bathrooms with designer fixtures throughout
Appliances include: Wolf® Range, Sub-Zero®
Refrigerator, Bosch® Dishwasher
All bedrooms feature en-suite full bathrooms
Full working fireplaces

Andersen® 400 Series windows and doors
White cedar exterior with red cedar roof shingles
Professionally-landscaped and hardscaped
with outdoor patios and outdoor showers
Two-zone forced hot air and three-zone air conditioning
2 x 6 Exterior framing and fully insulated for energy
efficiency

Custom trim and woodwork throughout

# 13



#### NORTH ELEVATION



WEST ELEVATION



# 13



**SOUTH ELEVATION** 



EAST ELEVATION