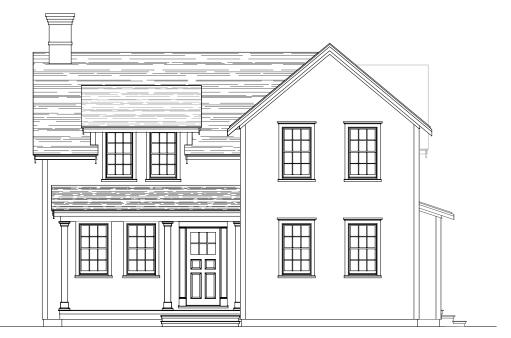

ed in this floor plan are meant to be illustrative only, are not to scale and are subject to change without notice.



#### Specifications & Features:

Custom-designed Nantucket-style homes
Hardwood flooring throughout each home
Custom kitchens with granite countertops
Tiled bathrooms with designer fixtures throughout
Appliances include: Wolf® Range, Sub-Zero®
Refrigerator, Bosch® Dishwasher
All bedrooms feature en-suite full bathrooms
Full working fireplaces

Andersen® 400 Series windows and doors
White cedar exterior with red cedar roof shingles
Professionally-landscaped and hardscaped
with outdoor patios and outdoor showers
Two-zone forced hot air and three-zone air conditioning
2 x 6 Exterior framing and fully insulated for energy
efficiency

Custom trim and woodwork throughout

# 13



#### NORTH ELEVATION



WEST ELEVATION



# 13



**SOUTH ELEVATION** 



EAST ELEVATION